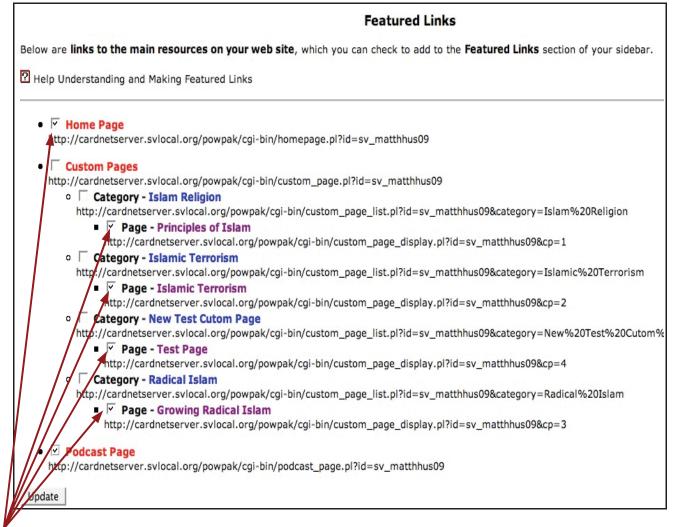

## 13. Menu Item .... ADD EDIT DEL Featured Links

The "featured links" section provides the user with a method for displaying links from the "welcome page" to your other Pow-Paw pages. The "featured links" appear in your "sidebar".

Check the boxes of the pages that you want linked on the "sidebar".

14. Menu Item .... ADD EDIT DEL Sidebar (links on the side)

| Edit your Sidebar                                                                                                                                                                    |
|--------------------------------------------------------------------------------------------------------------------------------------------------------------------------------------|
| A Sidebar is a vertical section on the left side of each web page that contains the navigation links to al takes the place of having the navigation links near the top of each page. |
| Below you can edit the options for your Sidebar. When done, click the Update button.                                                                                                 |
| P Help Editing Your Sidebar                                                                                                                                                          |
| Step 1 - Turn the sidebar on (Yes) or off (No)                                                                                                                                       |
|                                                                                                                                                                                      |
| Active: Yes No: C                                                                                                                                                                    |
| Step 2 - Choose the Text Color                                                                                                                                                       |
|                                                                                                                                                                                      |
|                                                                                                                                                                                      |